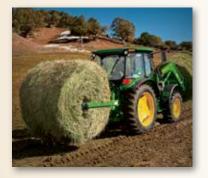

### Load up with 3-point bale spears from Frontier.

The Frontier range of 3-point bale spears are designed to suit a variety of needs or

preferences. Frontier offers spears that will handle round bales 4 feet (122 cm) or 5 feet (152 cm) wide and up to 6 feet (183 cm) in diameter.

All Frontier 3-point Bale Spears are built with welded components and high-tensile, heavy-gauge steel to deliver years of dependable service.