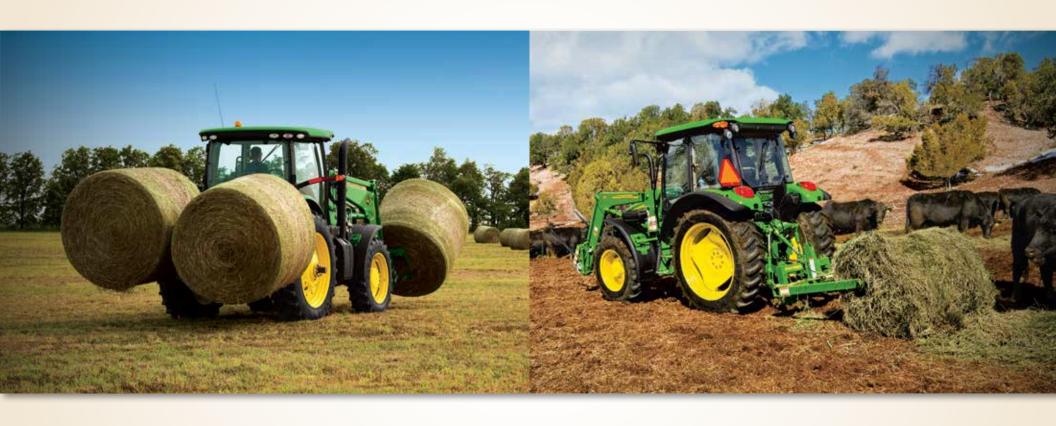

# Unroll round bales quickly and efficiently.

Haul and unroll round bales with a Frontier BU1060 Series Hydraulic Bale Unroller. This tough piece of equipment features:

- Compatible with Category 1 iMatch™ and Category 2 Quick-Hitch.
- A heavy-duty, welded, tubular frame provides strength and durability.

Get 4 feet (122 cm) or 5 feet (152 cm) wide round bales where you need them and unroll them quickly and efficiently so you can get on with the rest of your work. Performance. Durability. Ease of use. Value. Get them all with Frontier. Available exclusively from your local John Deere dealer.

### Load up with 3-point bale spears from Frontier.

The Frontier range of 3-point bale spears are designed to suit a variety of needs or

preferences. Frontier offers spears that will handle round bales 4 feet (122 cm) or 5 feet (152 cm) wide and up to 6 feet (183 cm) in diameter.

All Frontier 3-point Bale Spears are built with welded components and high-tensile, heavy-gauge steel to deliver years of dependable service.