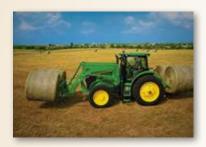

# Unroll round bales quickly and efficiently.

Haul and unroll round bales with a Frontier BU1060 Series Hydraulic Bale Unroller. This tough piece of equipment features:

- Compatible with Category 1 iMatch™ and Category 2 Quick-Hitch.
- A heavy-duty, welded, tubular frame provides strength and durability.

Get 4 feet (122 cm) or 5 feet (152 cm) wide round bales where you need them and unroll them quickly and efficiently so you can get on with the rest of your work. Performance. Durability. Ease of use. Value. Get them all with Frontier. Available exclusively from your local John Deere dealer.